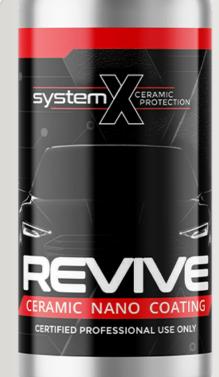

#### PRODUCT OVERVIEW

System X Revive rejuvenates plastics and trims, bringing them back to life and protecting them from future UV fading and wear. Revive acts just like our other ceramics, providing ultra-hydrophobic properties and protection. This product is known to bring out the deepest blacks of factory trims and vehicle plastics. Utilizing our proprietary ceramic technology, Revive is a high performer against UV light and fading.