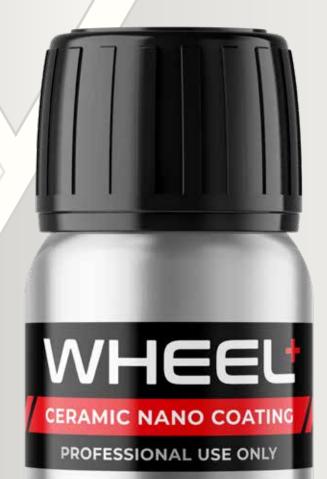

REGISTERS WITH

If contaminated, use a clay bar to clean. If paint correction is required, do so before application.

Wash and completely dry surfaces to be coated.

Clean the wheel using a 50% IPA (isopropyl alcohol) to water mix in a trigger sprayer. Mist the wheel then wipe down with a microfiber towel.

Wipe on coating by hand using a sponge or coating block. After wiping on wait 60-240 seconds to flash (depending on temp) then buff off with a microfiber towel.

Wait 20 minutes before driving, and 4 hours before getting wet.

REGISTERS WITH

#### PRODUCT OVERVIEW

System X Wheel+ comprises advanced ceramic technology found in our most durable coatings, blended to become even more corrosion resistant than ever before. This highly chemical-resistant wheel coating works exceptionally well to protect wheels from extremely corrosive and damaging brake dust. System X Wheel+ easily registers to **CARFAX** with the included QR code sticker to maximize vehicle resale value (US & Canada only).

| EFFECTIVENESS           | Up to 3 years depending on environmental factors                                        |
|-------------------------|-----------------------------------------------------------------------------------------|
| PENCIL HARDNESS         | 9H                                                                                      |
| APPLICATION             | Wipe on / buff off application or use HVLP gun with 0.8mm tip and buff off by hand      |
| BOTTLE SIZE             | 20mL, 65mL, 275mL, 4L                                                                   |
| SHELF TIME              | 18 months from shipment date when unopened and stored dry at 13°C (55°F) to 29°C (85°F) |
| APPEARANCE              | Clear / High Gloss                                                                      |
| FILM THICKNESS          | Up to 0.9 mil                                                                           |
| CHEM. RESISTANCE        | Outstanding                                                                             |
| TEMP. RESISTANCE        | > 760°C (1400°F)                                                                        |
| SALT SPRAY              | (ASTM B117) @ 35°C (95°F), 5% salt concentration, > 400 hrs to first signs of corrosion |
| ADHESION CROSS-CUT TAPE | (ASTM D3359) 5b (0%, none)                                                              |
| MANDREL BEND            | (ASTM D522) 0% @ 180° rotation                                                          |
| IMPACT                  | (ASTM D2794) 80/80 in/lbs                                                               |
| COVERAGE                | 180 sq feet (16.7m2) per 100mL                                                          |
| DRY TIME                | 40 minutes                                                                              |
| CURE TIME               | Initial cure in 4 hours, full cure in 3 days                                            |
| UV PROTECTION           | Yes                                                                                     |